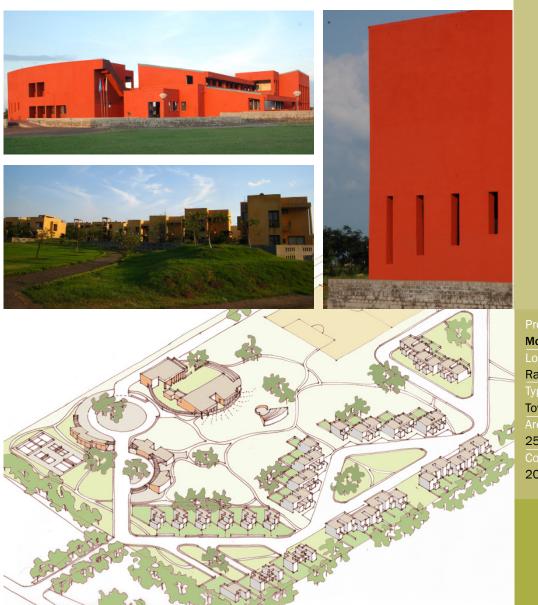

2010

Monnet Ispat & Energy Ltd.

Raipur, Chhatisgarh

Township

25 Acres/ 2,00,000 sq.ft.

2007

# Project Inno GeoCity

ocation

Oragadam, Chennai

Type

Township

....

25 Acres

Completion

Ongoing